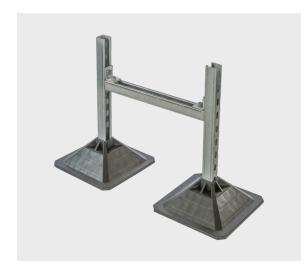

### **H Frame Kits**

Also supplied as H Frame kits with feet, brackets and fixings. Just add channel to create your own H Frame support.

Kora HDPE 305mm Square Frame Foot Kit for 41mm Channel

Code: R605-013

Kora HDPE 500mm Square Frame Foot Kit for 41mm Channel

Code: R605-016

Kora - HDPE Square Frame Foot

Version: 1.1

01/07/2023

Page 1