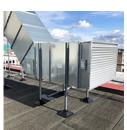

### **H Frame Kits**

Also supplied as H Frame kits with feet, brackets and fixings. Just add channel to create your own H Frame support.

Kora HDPE 305mm Square Frame Foot Kit for 41mm Channel

Code: R605-013

Kora HDPE 500mm Square Frame Foot Kit for 41mm Channel

Code: R605-016

Kora - HDPE Square Frame Foot

Version: 1.1

01/07/2023

Page 1