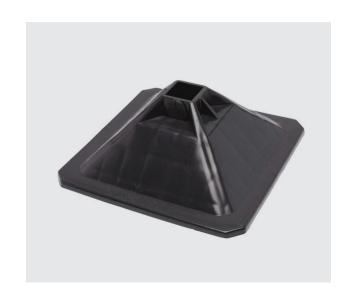

### **Description**

Premium quality high-density polyethylene frame foot, ideal for rooftop installations. High load-bearing properties, spreads installation weight evenly across footprint area. With 41mm square inset to top of foot, to accept vertically-mounted 41x41mm channel.

#### **Material**

High Impact HDPE (High-Density Polyethylene) 100% Recycled material.

#### **Anti-vibration**

Fitted with an anti-vibration pad pre-attached. These help prevent migration between the roof and plastic.

| Product Code | Width | Length | Height | Max Load per foot |
|--------------|-------|--------|--------|-------------------|
| R605-375     | 305mm | 305mm  | 120mm  | 150kg             |
| R605-391     | 500mm | 500mm  | 120mm  | 240kg             |