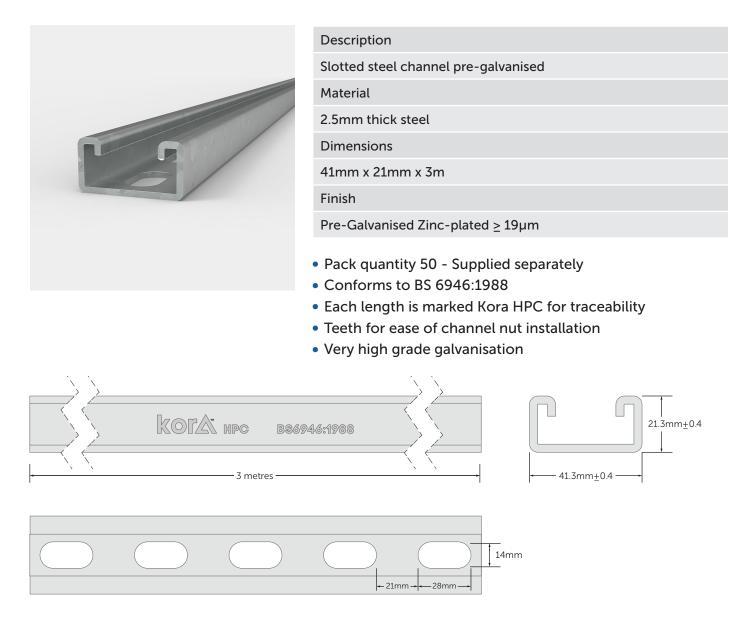

## **Technical Datasheet**

### 41mm x 21mm x 3m Heavy Gauge Slotted Pre-Galv Channel

Product Code: T021-223

### **Application**

- Suspend services including electrical, pipework, sprinklers and ventilation systems.
- Enable frames to be built as freestanding units for supporting building services.
- Cut to required length for convenience, protect cut ends using a galvanising paint.

Kora - High Performance Channel

Code: T021-223

Version: 1.1