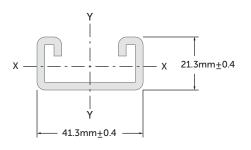

#### Load Data

| Section properties |                     |  |  |  |
|--------------------|---------------------|--|--|--|
| Area               | 2.46cm <sup>2</sup> |  |  |  |
| Weight             | 1.90kg/m            |  |  |  |
| l x-x              | 1.40cm⁴             |  |  |  |
| Z x-x              | 1.70cm <sup>3</sup> |  |  |  |
| r x-x              | 0.75cm              |  |  |  |
| I у-у              | 5.88cm⁴             |  |  |  |
| Z у-у              | 3.54cm <sup>3</sup> |  |  |  |
| r y-y              | 1.55cm              |  |  |  |