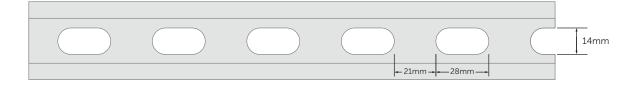

## Description Slotted steel back to back channel hot dip galvanised Material 2.5mm thick steel **Dimensions** 41mm x 41mm x 3m

**Finish** 

Hot Dip Galvanised ≥ 55µm

- Pack quantity 50 Supplied separately
- Conforms to BS 6946:1988
- Each length is marked Kora HPC for traceability
- Teeth for ease of channel nut installation
- Very high grade galvanisation