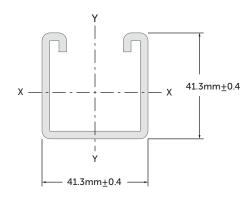

## Description Slotted steel back to back channel hot dip galvanised Material 2.5mm thick steel **Dimensions** 41mm x 41mm x 3m

**Finish** 

Hot Dip Galvanised ≥ 55µm

- Pack quantity 50 Supplied separately
- Conforms to BS 6946:1988
- Each length is marked Kora HPC for traceability
- Teeth for ease of channel nut installation
- Very high grade galvanisation