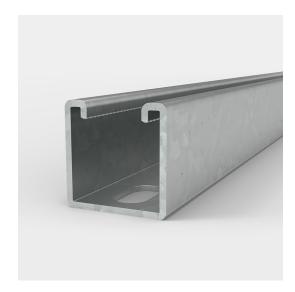

## Description Slotted steel back to back channel hot dip galvanised Material 2.5mm thick steel **Dimensions** 41mm x 41mm x 3m

**Finish** 

Hot Dip Galvanised ≥ 55µm

- Pack quantity 50 Supplied separately
- Conforms to BS 6946:1988
- Each length is marked Kora HPC for traceability
- Teeth for ease of channel nut installation
- Very high grade galvanisation