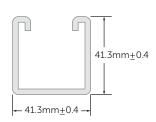

## Description Slotted steel back to back channel hot dip galvanised Material 2.5mm thick steel **Dimensions** 41mm x 41mm x 3m

**Finish** 

Hot Dip Galvanised ≥ 55µm

- Pack quantity 50 Supplied separately
- Conforms to BS 6946:1988
- Each length is marked Kora HPC for traceability
- Teeth for ease of channel nut installation
- Very high grade galvanisation