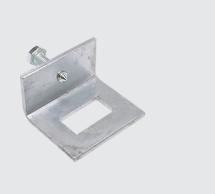

## **Channel Beam Clamp with Conepoint**

Product Code: T321-102 / T321-104 / T321-108

## Description

Window Beam Clamp supplied with M10x40mm 8.8HT BZP cone pointed bolt.

Safe working load 220kg (when installed as a pair)

| Product Code | T321-102   | T321-104   | T321-108   |
|--------------|------------|------------|------------|
| Channel Size | 41x21mm    | 41x41mm    | 41x82mm    |
| Material     | Mild Steel | Mild Steel | Mild Steel |
| Finish       | Galvanised | Galvanised | Galvanised |
| Height       | 67mm       | 87mm       | 128mm      |
| Width        | 80mm       | 80mm       | 80mm       |
| Depth        | 47mm       | 47mm       | 47mm       |
| Weight       | 313g       | 323g       | 407g       |
| Pack Qty     | 1          | 1          | 1          |