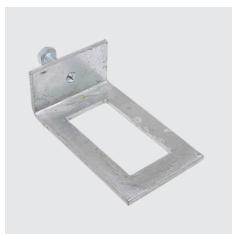

## **Channel Beam Clamp with Conepoint**

Product Code: T321-102 / T321-104 / T321-108

## Description

Window Beam Clamp supplied with M10x40mm 8.8HT BZP cone pointed bolt.

Safe working load 220kg (when installed as a pair)

| Product Code | T321-102   | T321-104   | T321-108   |
|--------------|------------|------------|------------|
| Channel Size | 41x21mm    | 41x41mm    | 41x82mm    |
| Material     | Mild Steel | Mild Steel | Mild Steel |
| Finish       | Galvanised | Galvanised | Galvanised |
| Height       | 67mm       | 87mm       | 128mm      |
| Width        | 80mm       | 80mm       | 80mm       |
| Depth        | 47mm       | 47mm       | 47mm       |
| Weight       | 313g       | 323g       | 407g       |
| Pack Qty     | 1          | 1          | 1          |