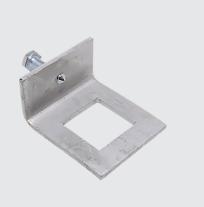

## **Channel Beam Clamp with Conepoint**

Product Code: T321-102 / T321-104 / T321-108

## Description

Window Beam Clamp supplied with M10x40mm 8.8HT BZP cone pointed bolt.

Safe working load 220kg (when installed as a pair)

| Product Code | T321-102   | T321-104   | T321-108   |
|--------------|------------|------------|------------|
| Channel Size | 41x21mm    | 41x41mm    | 41x82mm    |
| Material     | Mild Steel | Mild Steel | Mild Steel |
| Finish       | Galvanised | Galvanised | Galvanised |
| Height       | 67mm       | 87mm       | 128mm      |
| Width        | 80mm       | 80mm       | 80mm       |
| Depth        | 47mm       | 47mm       | 47mm       |
| Weight       | 313g       | 323g       | 407g       |
| Pack Qty     | 1          | 1          | 1          |