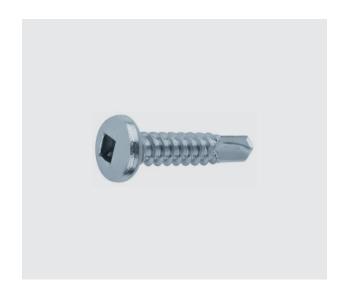

## **Description**

Serrated pan head self-drill screw with a square drive, for fixing into light section steel without pre-drilling.

| Product Code              | U472-406 |
|---------------------------|----------|
| Head diameter (dk)        | 8.2mm    |
| Head thickness (k)        | 3.05mm   |
| Square bit size (M)       | SQ2      |
| Exterior thread diameter  | 4.22mm   |
| Interior thread diameter  | 3.10mm   |
| Length (I)                | 13mm     |
| Thread pitch (p)          | 1.4mm    |
| Maximum fixture thickness | 4.3mm    |
| Tension Load              | 5.26kN   |
| Shear Load                | 2.63kN   |