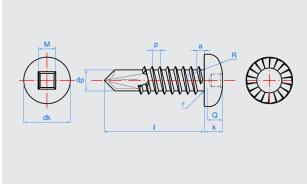

## **Description**

Serrated pan head self-drill screw with a square drive, for fixing into light section steel without pre-drilling.

| Product Code              | U472-406 |
|---------------------------|----------|
| Head diameter (dk)        | 8.2mm    |
| Head thickness (k)        | 3.05mm   |
| Square bit size (M)       | SQ2      |
| Exterior thread diameter  | 4.22mm   |
| Interior thread diameter  | 3.10mm   |
| Length (I)                | 13mm     |
| Thread pitch (p)          | 1.4mm    |
| Maximum fixture thickness | 4.3mm    |
| Tension Load              | 5.26kN   |
| Shear Load                | 2.63kN   |