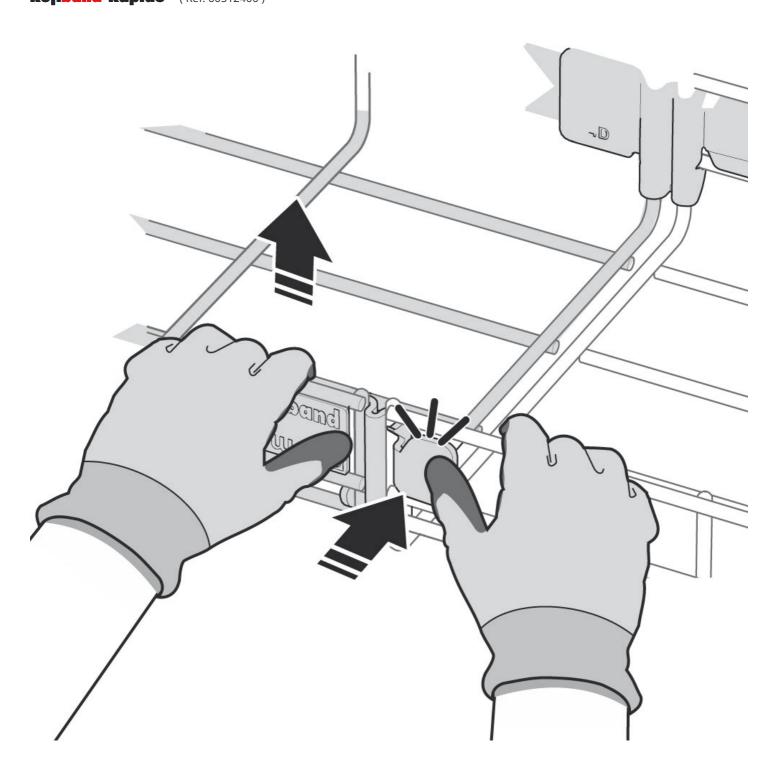

#### Description

Wire mesh tray made of steel with quick-connect Click system and rounded safety edge for the support and management of cables. Of 60 mm height, Width 400 mm, With EZ protection system. The Rejiband® Rapide Cable Tray is made up of wire mesh rods that provide high strength and elasticity. Easy to assemble, thanks to its flexibility and its quick-connect Click system, it allows the connection between sections of trays without the need for screws, which means savings in material and labour costs. Manufactured according to international standard IEC 61537. It is distributed in different sizes and in several Protection Systems.

Electrical continuity guaranteed according to standard IEC61537.

High resistance, flexibility and adaptable to each project providing a saving of more than 30% in the installation.

Rapid connection system with pre-fitted couplers reduces installation time by 40%.