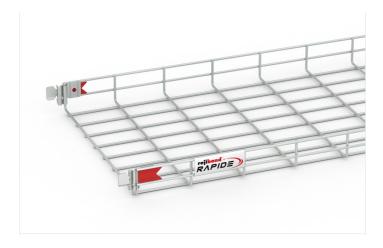

#### Description

Wire mesh tray made of steel with quick-connect Click system and rounded safety edge for the support and management of cables. Of 60 mm height, Width 400 mm, With EZ protection system. The Rejiband® Rapide Cable Tray is made up of wire mesh rods that provide high strength and elasticity. Easy to assemble, thanks to its flexibility and its quick-connect Click system, it allows the connection between sections of trays without the need for screws, which means savings in material and labour costs. Manufactured according to international standard IEC 61537. It is distributed in different sizes and in several Protection Systems.

#### Advantages

Flange heights of 60 or 100 mm and widths of 60, 100, 150, 200, 300, 400, 450, 500 and 600 mm with a wide range of accessories.

Rounded safety edge that prevents damage to the cables and harm to the installer.