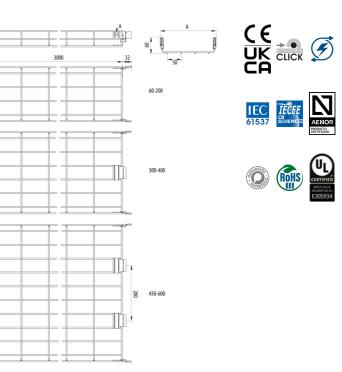

## Rejiband Rapide (Ref: 60512400)

17/01/2025 2/7

**Product data** 

| ETIM              | EC000853               | u                              | 6                          |
|-------------------|------------------------|--------------------------------|----------------------------|
| Protection System | EZ                     | Material                       | Steel with surface coating |
| Finish            | EZ3, Electrogalvanised | Impact Strength (J)            | 20 J                       |
| Resistance Class  | Class 3                | Section (mm2)                  | 19540                      |
| Flange (mm)       | 60                     | Working temperature range (°C) | -50 / 150 °C               |
| Width (mm)        | 400                    | Fire resistance                | A1 No combustible          |
| Length (m)        | 3                      |                                |                            |
| kg/u              | 2.102                  |                                |                            |