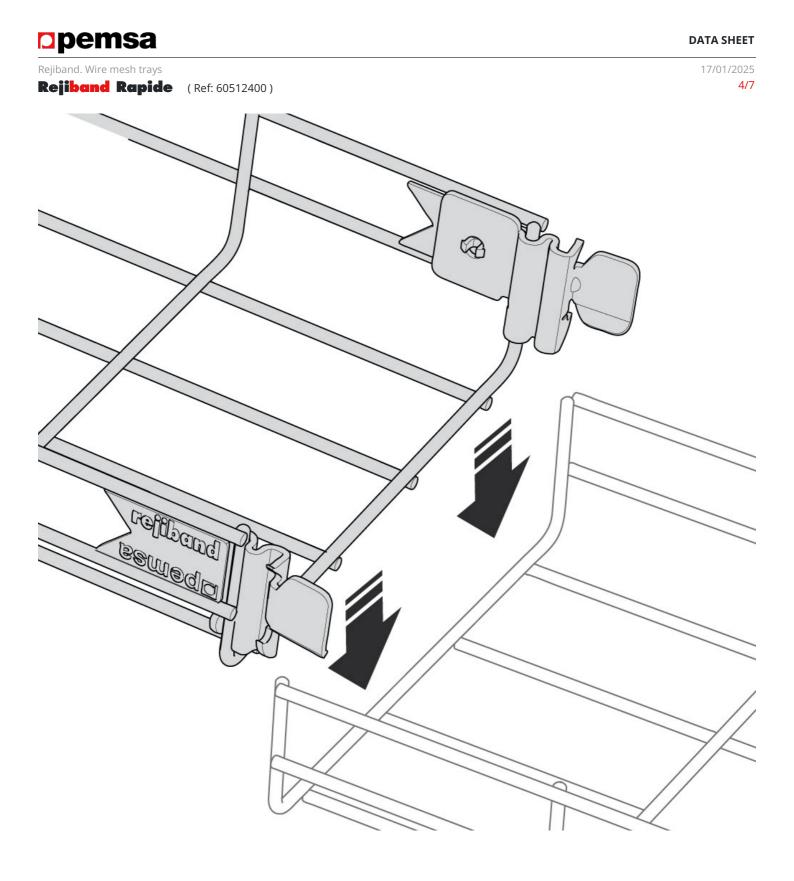

#### Description

Wire mesh tray made of steel with quick-connect Click system and rounded safety edge for the support and management of cables. Of 60 mm height, Width 400 mm, With EZ protection system. The Rejiband® Rapide Cable Tray is made up of wire mesh rods that provide high strength and elasticity. Easy to assemble, thanks to its flexibility and its quick-connect Click system, it allows the connection between sections of trays without the need for screws, which means savings in material and labour costs. Manufactured according to international standard IEC 61537. It is distributed in different sizes and in several Protection Systems.