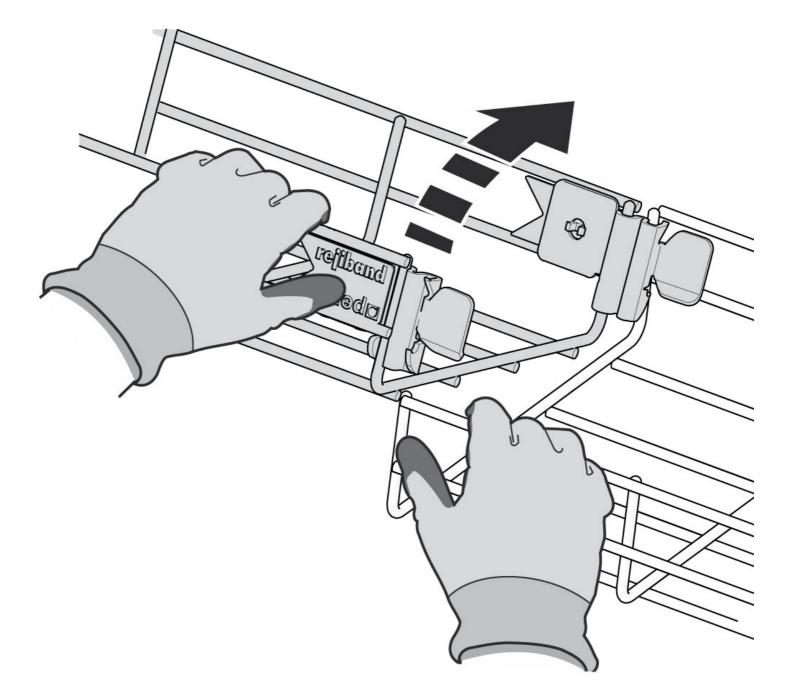

#### Description

Wire mesh tray made of steel with quick-connect Click system and rounded safety edge for the support and management of cables. Of 60 mm height, Width 400 mm, With EZ protection system. The Rejiband® Rapide Cable Tray is made up of wire mesh rods that provide high strength and elasticity. Easy to assemble, thanks to its flexibility and its quick-connect Click system, it allows the connection between sections of trays without the need for screws, which means savings in material and labour costs. Manufactured according to international standard IEC 61537. It is distributed in different sizes and in several Protection Systems.

Electrical continuity guaranteed according to standard IEC61537.

High resistance, flexibility and adaptable to each project providing a saving of more than 30% in the installation.

Rapid connection system with pre-fitted couplers reduces installation time by 40%.