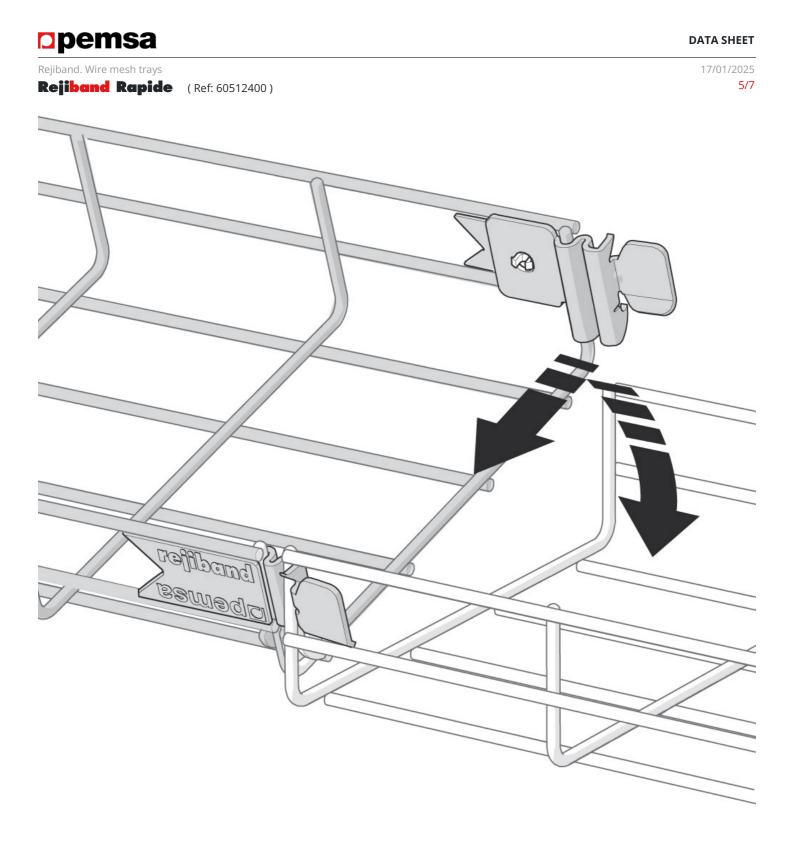

#### Description

Wire mesh tray made of steel with quick-connect Click system and rounded safety edge for the support and management of cables. Of 60 mm height, Width 400 mm, With EZ protection system. The Rejiband® Rapide Cable Tray is made up of wire mesh rods that provide high strength and elasticity. Easy to assemble, thanks to its flexibility and its quick-connect Click system, it allows the connection between sections of trays without the need for screws, which means savings in material and labour costs. Manufactured according to international standard IEC 61537. It is distributed in different sizes and in several Protection Systems.

Electrical continuity guaranteed according to standard IEC61537.

High resistance, flexibility and adaptable to each project providing a saving of more than 30% in the installation.

Rapid connection system with pre-fitted couplers reduces installation time by 40%.