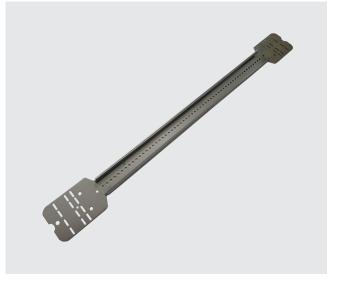

## **Stud Wall Bracket**

Product Codes: S561-603 / S561-613

#### Description

For fast and easy mounting of service boxes in stud wall cavities. Can be used in timber stud or aluminium stud walls. Removes the need to cut timber noggins to fit services to. Simply screws into place and can be mounted inside or on face of studs.

#### **Specification**

| Product Code | Size      | Material | Finish         | Pack Qty | Box Qty |
|--------------|-----------|----------|----------------|----------|---------|
| S561-603     | 275-450mm | Steel    | Pre Galvanised | 1        | 50      |
| S561-613     | 400-600mm | Steel    | Pre Galvanised | 1        | 50      |