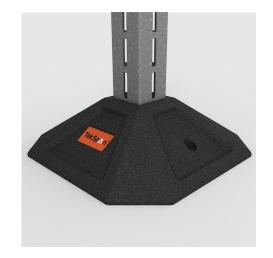

### **Description**

Rubber square foot for TekSpan profiles, for use in supporting frames on rooftop membranes and other sensitive surfaces. Wide loadbearing area reduces risk of point load penetration to roof membrane. Steel plate insert prevents profile cutting into rubber. Noise and vibration absorption and reduce risk of slippage between the roof membrane and foot. Pre-drilled holes for optional fixing.

#### **Specification**

| Product Code       | R605-386 | R605-389 |
|--------------------|----------|----------|
| Length             | 350mm    | 500mm    |
| Width              | 350mm    | 500mm    |
| Height             | 110mm    | 130mm    |
| Profile Slot Depth | 60mm     | 90mm     |
| Weight             | 5.5kg    | 13.2kg   |
| Safe Working Load  | 1000kg   | 1000kg   |
| Pack Qty           | 1        | 1        |