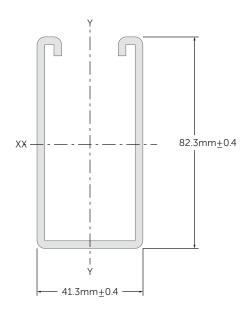

#### Load Data

| Section properties |                      |
|--------------------|----------------------|
| Area               | 5.52cm <sup>2</sup>  |
| Weight             | 4.24kg/m             |
| l x-x              | 44.35cm⁴             |
| Z x-x              | 13.91cm <sup>3</sup> |
| r x-x              | 2.83cm               |
| I у-у              | 17.51cm⁴             |
| Z у-у              | 9.50cm <sup>3</sup>  |
| r y-y              | 1.78cm               |