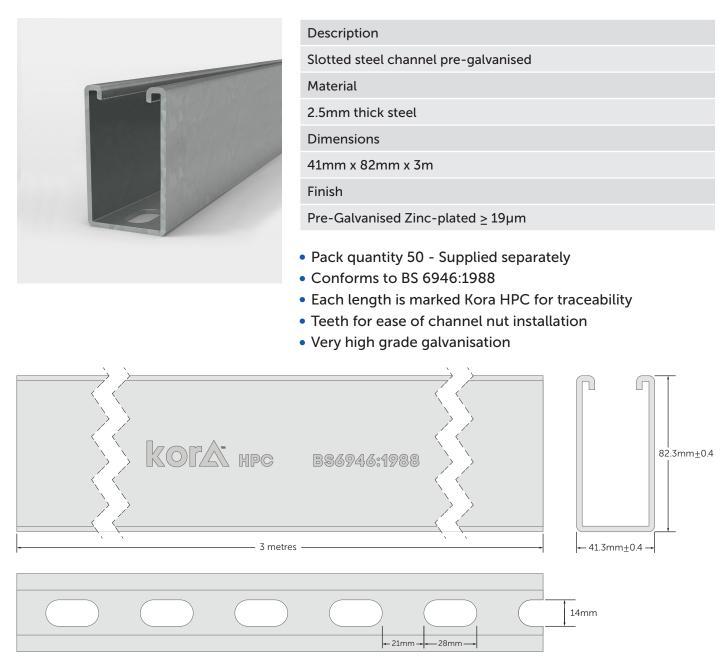

## **Technical Datasheet**

### 41mm x 82mm x 3m Heavy Gauge Slotted Pre-Galv Channel

Product Code: T021-723

### **Application**

- Suspend services including electrical, pipework, sprinklers and ventilation systems.
- Enable frames to be built as freestanding units for supporting building services.
- Cut to required length for convenience, protect cut ends using a galvanising paint.