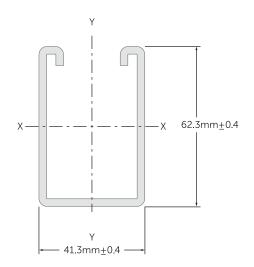

## 41mm x 62mm x 3m Heavy Gauge Slotted Pre-Galv Channel

Product Code: T021-823

Description

Slotted steel channel pre-galvanised

Material

2.5mm thick steel

**Dimensions** 

41mm x 62mm x 3m

#### **Load Data**

| Section properties |                      |
|--------------------|----------------------|
| Area               | 4.49cm <sup>2</sup>  |
| Weight             | 3.50kg/m             |
| l x-x              | 21.46cm <sup>4</sup> |
| Z x-x              | 8.78cm <sup>3</sup>  |
| r x-x              | 2.19cm               |
| l y-y              | 13.65cm <sup>4</sup> |
| Z y-y              | 7.51cm <sup>3</sup>  |
| r y-y              | 1.74cm               |