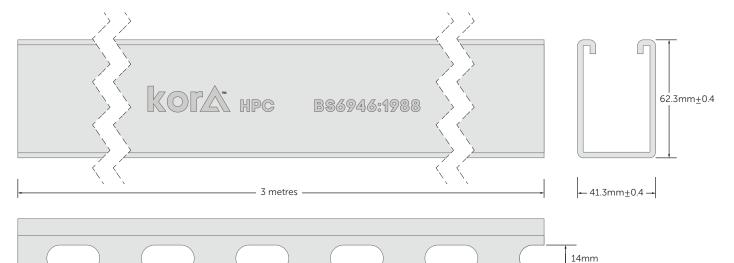

## 41mm x 62mm x 3m Heavy Gauge Slotted Pre-Galv Channel

Product Code: T021-823

Description

Slotted steel channel pre-galvanised

Material

2.5mm thick steel

**Dimensions** 

41mm x 62mm x 3m

**Finish** 

Pre-Galvanised Zinc-plated > 19µm

- Pack quantity 50 Supplied separately
- Conforms to BS 6946:1988
- Each length is marked Kora HPC for traceability
- Teeth for ease of channel nut installation
- Very high grade galvanisation